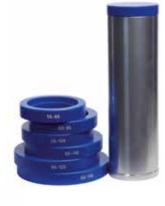

## FITTING TOOL SETS

#### **BETEX IMPACT 33 & 39**

For safe, precise and quick mounting of bearings, bushings, sealing rings, cam wheels and pulleys the use of an Impact fitting tool set is an absolute necessity.

Specially for bearings it is important that during mechanical mounting the bearing is supported on its inner and outer ring in order to avoid unnecessary damage and premature failure.

In this way mounting forces are not transmitted via balls or rollers of the bearings and hence the raceways are not damaged.

By using the impact resistant plastic collets, made of unbreakable sheet material (instead of easily breaking injection moulded collets), metal to metal contact is avoided and also damaging of the shaft. The sets can be used for bore diameters of 10 to 60 mm or parts thereof. Impact is also suitable for safe, precise and quick mounting of other machine parts, like bushings, sealing rings cam wheels and pulleys.

#### **IMPACT 33**

- with 3 sleeves
- with 33 rings, suitable for +/- 375 bearings.

#### **IMPACT 39**

- with 4 sleeves
- with 39 rings, suitable for +/- 600 bearings.