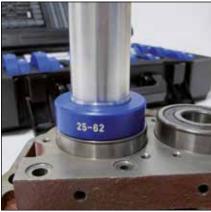

rings
- Extended life-cycle of bearings
- The impact resistant plastic collets are made of unbreakable sheet material
- The collet numbers are clearly engraved and marked

| Impact           | 33                                    | 39             |
|------------------|---------------------------------------|----------------|
| Art. no.         | 399900-2                              | 399900-4       |
| Collet bore mm   | 10-50                                 | 10-60          |
| Collet OD mm     | 26-110                                | 26-130         |
| Sleeve bore mm   | 18, 32, 52                            | 18, 32, 52, 62 |
| Dead blow hammer | 0.7 kg, absorbs shocks and vibrations |                |
| Weight kg        | 4.8                                   | 6.5            |





Collets are engraved and marked clearly