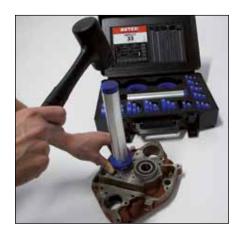

#### **BETEX IMPACT 33 & 39**

For safe, precise and quick mounting of bearings, bushings, sealing rings, cam wheels and pulleys the use of an Impact fitting tool set is an absolute necessity.

Specially for bearings it is important that during mechanical mounting the bearing is supported on its inner and outer ring in order to avoid unnecessary damage and premature failure.

In this way mounting forces are not transmitted via balls or rollers of the bearings and hence the raceways are not damaged.

By using the impact resistant plastic collets, made of unbreakable sheet material (instead of easily breaking injection moulded collets), metal to metal contact is avoided and also damaging of the shaft. The sets can be used for bore diameters of 10 to 60 mm or parts thereof. Impact is also suitable for safe, precise and quick mounting of other machine parts, like bushings, sealing rings cam wheels and pulleys.

#### Your benefits:

- · Quick, precise and safe mounting
- No more damage to shafts, bearing houses or sealing rings
- Extended life-cycle of bearings
- The impact resistant plastic collets are made of unbreakable sheet material
- The collet numbers are clearly engraved and marked