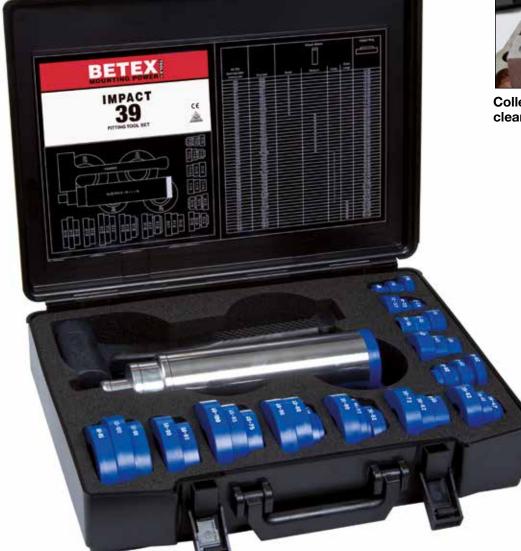

## FITTING TOOL SETS

#### **BETEX IMPACT 33 & 39**

For safe, precise and quick mounting of bearings, bushings, sealing rings, cam wheels and pulleys the use of an Impact fitting tool set is an absolute necessity.

Specially for bearings it is important that during mechanical mounting the bearing is supported on its inner and outer ring in order to avoid unnecessary damage and premature failure.

#### **IMPACT 39**

- with 4 sleeves
- with 39 rings, suitable for +/- 600 bearings.

| Impact           | 33                                    | 39             |
|------------------|---------------------------------------|----------------|
| Art. no.         | 399900-2                              | 399900-4       |
| Collet bore mm   | 10-50                                 | 10-60          |
| Collet OD mm     | 26-110                                | 26-130         |
| Sleeve bore mm   | 18, 32, 52                            | 18, 32, 52, 62 |
| Dead blow hammer | 0.7 kg, absorbs shocks and vibrations |                |
| Weight kg        | 4.8                                   | 6.5            |