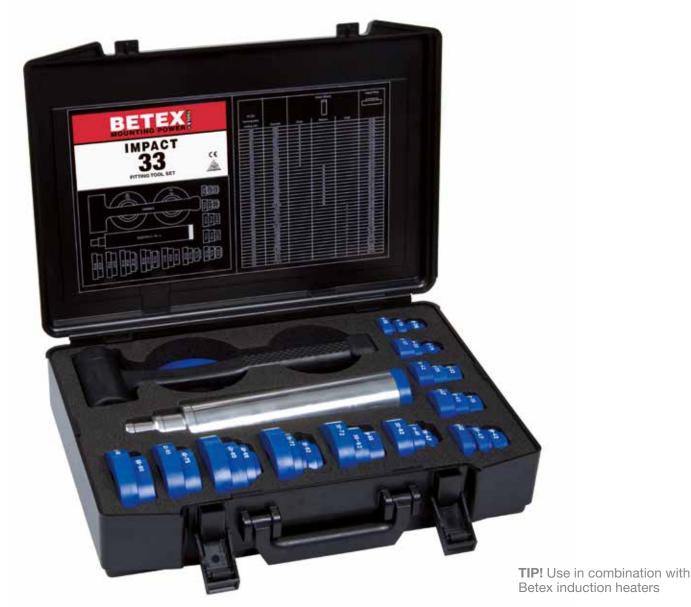

## FITTING TOOL SETS

#### **BETEX IMPACT 33 & 39**

For safe, precise and quick mounting of bearings, bushings, sealing rings, cam wheels and pulleys the use of an Impact fitting tool set is an absolute necessity.

Specially for bearings it is important that during mechanical mounting the bearing is supported on its inner and outer ring in order to avoid unnecessary damage and premature failure.

#### **IMPACT 33**

- with 3 sleeves
- with 33 rings, suitable for +/- 375 bearings.

| Impact           | 33                                    | 39             |
|------------------|---------------------------------------|----------------|
| Art. no.         | 399900-2                              | 399900-4       |
| Collet bore mm   | 10-50                                 | 10-60          |
| Collet OD mm     | 26-110                                | 26-130         |
| Sleeve bore mm   | 18, 32, 52                            | 18, 32, 52, 62 |
| Dead blow hammer | 0.7 kg, absorbs shocks and vibrations |                |
| Weight kg        | 4.8                                   | 6.5            |